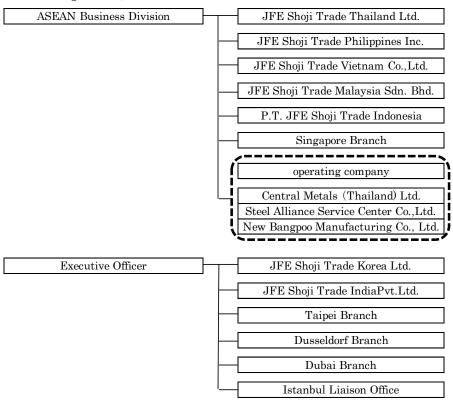

### 2. Organization

• JFE Shoji Trade Thailand Ltd., JFE Shoji Trade Philippines Inc., JFE Shoji Trade Vietnam Co.,Ltd., JFE Shoji Trade Malaysia Sdn. Bhd., P.T. JFE Shoji Trade Indonesia, Singapore Branch, Central Metals (Thailand) Ltd., Steel Alliance Service Center Co.,Ltd., New Bangpoo Manufacturing Co.,Ltd. to be placed under ASEAN Business Division.

# ■As of April 1st, 2017