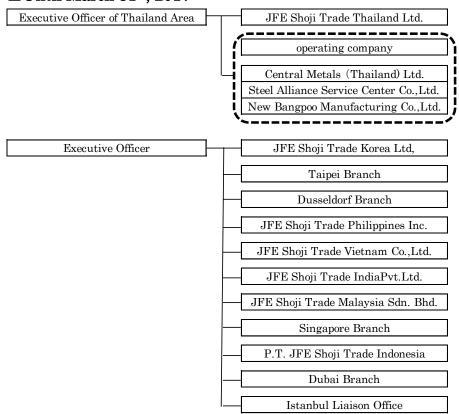

SEAN market has high potential for future growth as well as North America, we will establish ASEAN Business Division aiming to develop a medium-and-long term growth strategy, implement it, and maximize JFE Group's profit.
- By the change of organization, we will reinforce the organizational structure including sales, management, business infrastructure for more extensive business.

### 2. Organization

• JFE Shoji Trade Thailand Ltd., JFE Shoji Trade Philippines Inc., JFE Shoji Trade Vietnam Co.,Ltd., JFE Shoji Trade Malaysia Sdn. Bhd., P.T. JFE Shoji Trade Indonesia, Singapore Branch, Central Metals (Thailand) Ltd., Steel Alliance Service Center Co.,Ltd., New Bangpoo Manufacturing Co.,Ltd. to be placed under ASEAN Business Division.

# ■As of April 1st, 2017



# ■Until March 31st, 2017